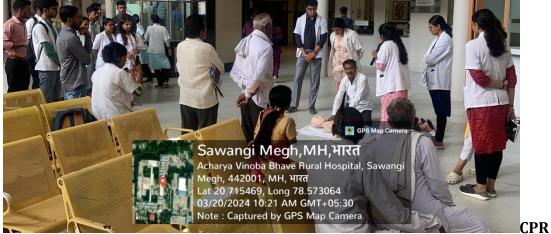

# **CPR Demonstration Rotaract Club of Medicrew**

<u>Name Of Event-</u> Mass CPR demonstration & training Organized in partnership with Rotaract Club of Medicrew

Date-20th March 2024

**Total Participant:**-15

Name of Beneficiaries-, Bystanderds and Patient relatives at AVBRH Campus

# Objective-

- 1. To orient participants about cardiac arrest & adult chain of survival.
- 2. Recognize Cardiac arrest.
- 3.To demonstrate High quality CPR in victim of cardiac arrest.

Attendees explored clinical images, watching faculty and students giving them a live demonstration, and participated by practicing on mannequin, making the learning experience engaging and informative. By demystifying CPR through hands-on activities, the organizers aimed to empower individuals with practical knowledge for early detection. The practice on mannequin not only reinforced key points but also added an enjoyable element, encouraging active participation. Together, the event successfully disseminated crucial information, fostering a sense of community and empowerment in the realm of CPR.