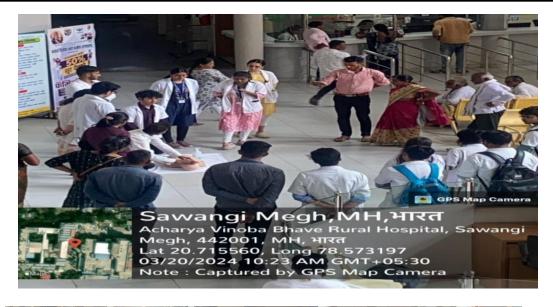

# **CPR Demonstration Rotaract Club of Medicrew**

<u>Name Of Event-</u> Mass CPR demonstration & training Organized in partnership with Rotaract Club of Medicrew

Date-20th March 2024

**Total Participant:**-15

Name of Beneficiaries-, Bystanderds and Patient relatives at AVBRH Campus

# Objective-

- 1. To orient participants about cardiac arrest & adult chain of survival.
- 2. Recognize Cardiac arrest.
- 3.To demonstrate High quality CPR in victim of cardiac arrest.

Attendees explored clinical images, watching faculty and students giving them a live demonstration, and participated by practicing on mannequin, making the learning experience engaging and informative. By demystifying CPR through hands-on activities, the organizers aimed to empower individuals with practical knowledge for early detection. The practice on mannequin not only reinforced key points but also added an enjoyable element, encouraging active participation. Together, the event successfully disseminated crucial information, fostering a sense of community and empowerment in the realm of CPR.