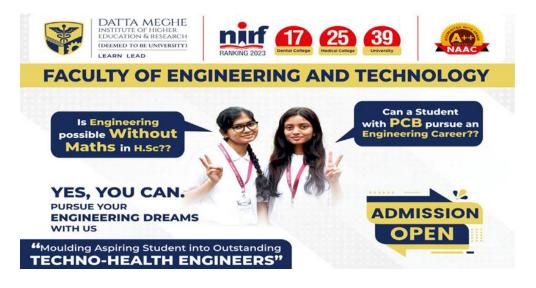

#### **Creatives to Encourage Women Applications in Stem Subjects**

#### **Creatives to Encourage Women Applications in Stem Subjects**

Datta Meghe Institute of Higher Education & Rasearch (Deemed to be University) Sawangi (Meghe), WARDHA-442107 (M.S.)

- Formerly known as Datta Meghe Institute of Medical Sciences (Deemed to be University)
- . Conferred 'A' Grade status by H.R.D. Ministry Govt. of India
- Re- accredited by NAAC (4th cycle) with A++ Grade (CGPA 3.78)