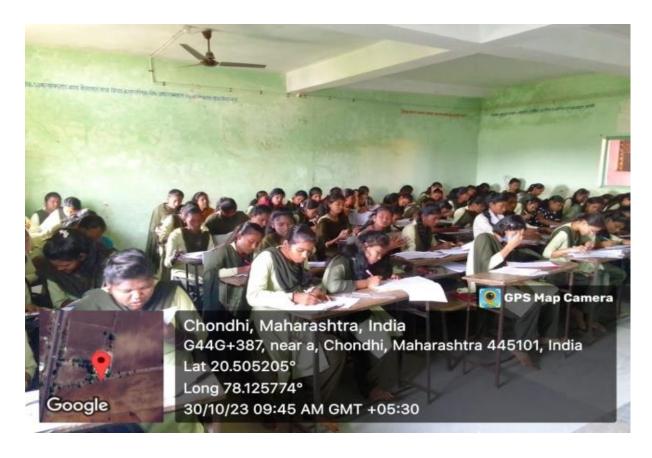

#### **Separate Genius Search Test activity for the Girls Schools**

Separate activity for the Girls school was conducted for encouraging the girl's students at various locations of the Vidharbha.

- Formerly known as **Datta Meghe Institute** of **Medical Sciences** (Deemed to be University)
- Conferred 'A' Grade status by H.R.D. Ministry Govt. of India
- Re- accredited by NAAC (4th cycle) with A++ Grade (CGPA 3.78)